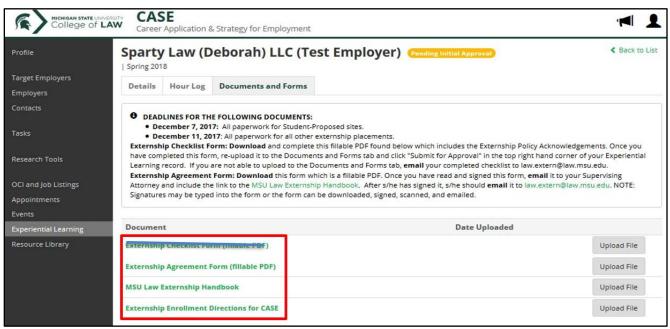

# C. Documents and Forms

- Navigate to the Documents and Forms tab of your Experiential Learning record (See Fig. 10a).
- You will see a list of informational documents and the Externship Agreement form which will need to be submitted for your Externship (see Fig. 10b).

Fig. 10(a)

Fig. 10(b)

• List of Documents and Forms: To download documents, click on the title of the document. To upload documents, click on the *Upload File* button to the right of the title. (see Fig. 11).

#### Information Only: MSU Law Externship Handbook

• **DOWNLOAD and READ** carefully. Refer frequently to this handbook of externship rules and guidelines. You are responsible for the information provided in it.

#### Information Only: Navigating CASE for Externship Enrollment

• This is the document you are reading now. It helps you navigate through CASE throughout the Externship application and enrollment process.

#### Information Only: Recent Externship Placements

o This is a list of recent placements to assist you in finding an Externship position.

#### Download & Send to Prospective Site: Externship Site Information Packet

 Once you have received an offer and have spoken to your employer about earning credit for your work through an externship experience, send this packet to your supervisor or other representative for their review. This is not the official employer Externship Agreement Form.

### <u>Complete & Send to Assistant Dean (if applicable)</u>: Request for Approval for 9-credit Externship

 Students may only complete a 9-credit externship for Talsky Center Externships. Requests for all other 9-credit Local or Semester-Away placements will only be approved for exceptional circumstances. To request an exception from the Assistant Dean, email this form to <u>law.extern@law.msu.edu</u> before the application deadline date.

#### Download, Sign, & Send to Employer: Employer Externship Agreement Form

- AFTER YOU HAVE RECEIVED AN EMAIL CONFIRMATION FOR PRELIMINARY SITE APPROVAL, you can Download this form.
  - Once you have read and completed Section C. on page 6, sign on page 8 and email it to your Supervising Attorney and include the link to the MSU Law Externship Handbook: <u>http://www.law.msu.edu/careers/externships-employer-resources.html</u>
  - After your Supervising Attorney has signed the Agreement, s/he should email it to <u>law.extern@law.msu.edu</u>. NOTE: Signatures may be typed into the form or the form can be downloaded, signed, scanned, and emailed.