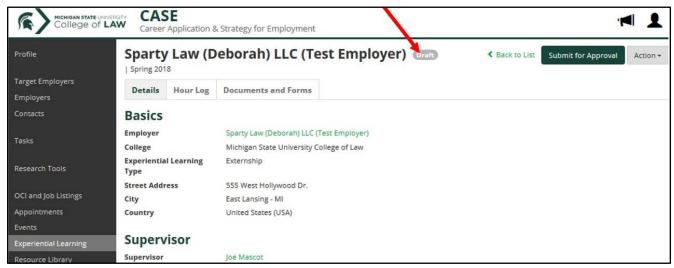

# D. Experiential Learning Status/Approvals

- The two main ways CSO and the Dean of Experiential Learning will communicate with you throughout the externship application and enrollment process, are through your MSU email (some come directly from CASE and others directly from CSO) and through the **STATUS** button on the main page of your Experiential Learning Record. Develop a habit of regularly checking your email and **STATUS** until you reach the end of this process. Below is a description of each **STATUS**:
- <u>"Draft"</u>
  - After you have filled out the New Experience form and click on "Save" at the bottom of the form,
     "Draft" STATUS will appear.

 In "Draft" STATUS, you can still edit your form and you will be able to access the *Documents and Forms* tab. However, CSO will not be notified about your application for an externship until you click the green "Submit for Approval" button on the top right (See Fig. 12).