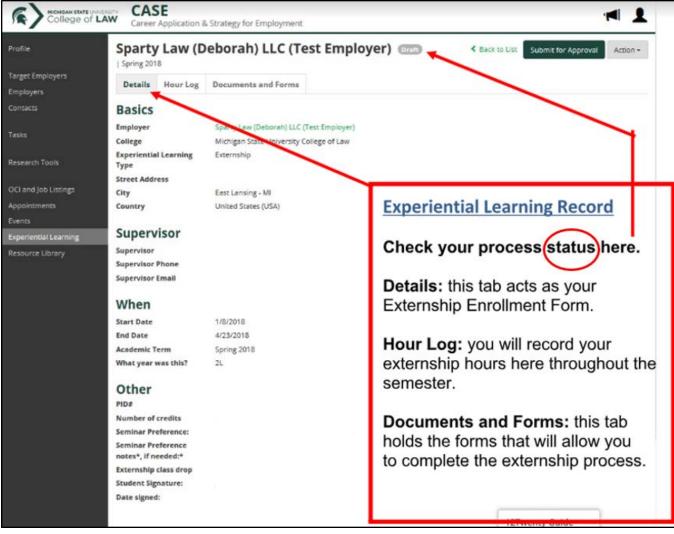

- Once you fill in and complete your New Experience form, you will see this page (see Fig. 9). Throughout all externship directions, this page is referred to as your **Experiential Learning Record**.
- It is important to note that your **STATUS** will change throughout the process. These are explained in Section D below.

# C. Documents and Forms

- Navigate to the Documents and Forms tab of your Experiential Learning record (See Fig. 10a).
- You will see a list of informational documents and the Externship Agreement form which will need to be submitted for your Externship (see Fig. 10b).